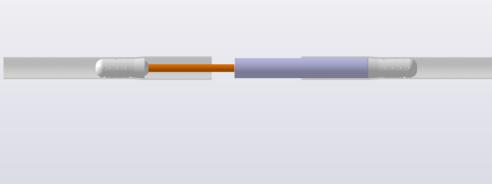

## **Unit Ferrule (1)**

## New Generation of jointing system in tent pole

- $\rightarrow$  NO impact to fix ferrule into tube
- → NO more crack by dimple or press-fit
- → Stable pole structure

## \* New Technology

- $\rightarrow$  Shock-cord High tension and 2.5x pull length
- $\rightarrow$  Double injection molding process

## **Unit Ferrule (2)**

- **1.** Independent insert system
  - $\rightarrow$  EASY assembling
  - → EASY replacement

- 2. Minimum cord length
  - $\rightarrow$  light weight (only 15% cord length in whole line)
  - → Minimum gap between sections in cord pulled
  - → decrease dents & accidents

**3.** Always fixed tension in folding pole