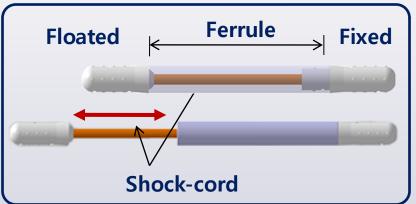

## **Unit Ferrule (1)**

## New Generation of jointing system in tent pole

- $\rightarrow$  NO impact to fix ferrule into tube
- → NO more crack by dimple or press-fit
- → Stable pole structure

## \* New Technology

- $\rightarrow$  Shock-cord High tension and 2.5x pull length
- $\rightarrow$  Double injection molding process

## **Unit Ferrule (2)**

- **1.** Independent insert system
  - $\rightarrow$  EASY assembling
  - → EASY replacement

- 2. Minimum cord length
  - $\rightarrow$  light weight (only 15% cord length in whole line)
  - → Minimum gap between sections in cord pulled
  - → decrease dents & accidents

**3.** Always fixed tension in folding pole